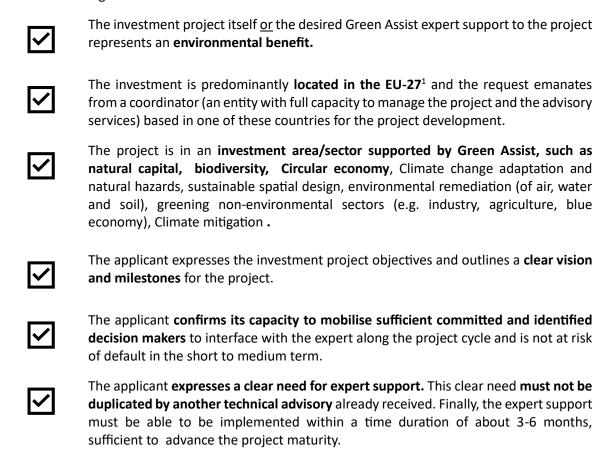

## GREEN ASSIST Admissibility and Eligibility criteria

When applying for Green Assist, applicants must be able to positively evidence that their request "ticks" the following minimum criteria:

Applicants are <u>expected to demonstrate their eligibility</u> for Green Assist already at the time of submitting their application. The assessment of their requests will be based on these criteria <u>and</u> the expected benefits that Green Assist would be able to generate for the project and/or society.

If you can respond to these minimum eligibility criteria, you can start your application today.

<sup>&</sup>lt;sup>1</sup> or the LIFE other participating countries: Iceland, Ukraine, Moldova