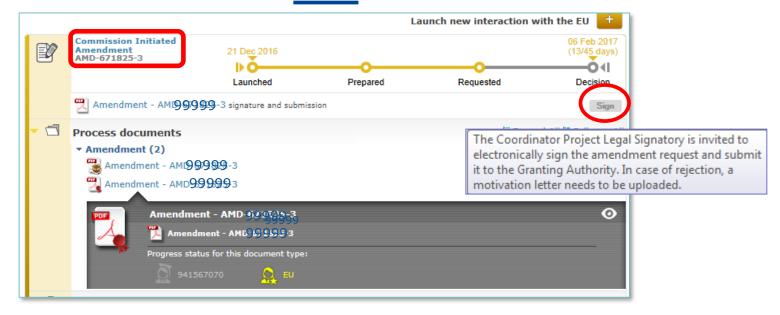

## Compose the Amendment

(introduce all the changes  $\rightarrow$  "Amendment Clauses" selected automatically)

- ➔ 3 documents generated automatically:
  - Amendment Request Letter
  - Amendment Core Letter
  - Grant Agreement Data Sheet
- Lock the data
- EU Revise (mandatory step) → EU officers revise the data
- EU Officers can Validate or Reject
- If EU validation → Sign & Submit (PLSIGN Project Legal Signatory of Coordinator) the Amendment request to EU

### EU

- Assessment
- EU eSignature OR REJECTION