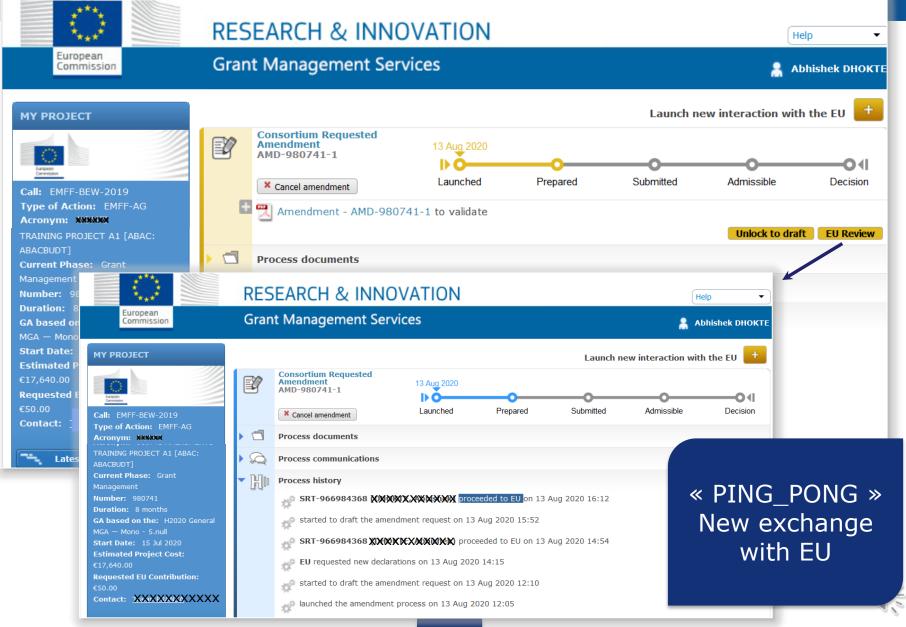

## Compose the Amendment

(introduce all the changes  $\rightarrow$  "Amendment Clauses" selected automatically)

- ➔ 3 documents generated automatically:
  - Amendment Request Letter
  - Amendment Core Letter
  - Grant Agreement Data Sheet
- Lock the data
- EU Revise (mandatory step) → EU officers revise the data
- EU Officers can Validate or Reject
- If EU validation → Sign & Submit (PLSIGN Project Legal Signatory of Coordinator) the Amendment request to EU