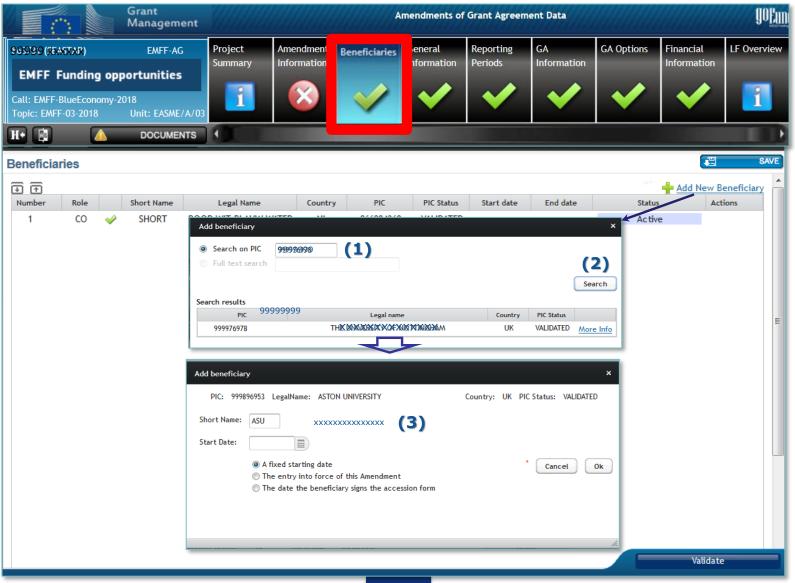

#### e.g. ADD NEW BENEFICIARY... (1)

#### **NEW BENEFICIARY ADDED ...(2)**

European Commission

THE PLSIGN of the New Beneficiary has to sign the DoH (Declaration of Honour) & Accession Form before the PLSIGN (Coordinator) can sign and submit the Amendment Request !!!!!

# ADDITION OF A NEW BENEFICIARY (3)

99999(\$5A57XR) EMFF-AG Project Beneficiaries Reporting GA GA Options Financial LF Overview Work Deliv Amendment General Summary Information Information Periods Information Information Packages **EMFF** Funding opportunities Addition of a new beneficiary Call: EMFF-BlueEconomy-2018 П 1 Todic: EMFF-03-2018 <u>R</u>B H+ 4 DOCUMENTS ы 3 . Addition of a new beneficiary - H SAVE Amendment Information The following new beneficiary is added - ASTON UNIVERSITY (ASU) - as from the date of entry into force of this Amendmen This implies the following changes to the Grant Agreement EU signature date: The new beneficiary and the accession date is added to the **Preamble** TON UNIVERSITY (ASU), established in ASTON TRIANGLE, BIRMINGHAM B4 7ET, United Kings 849741973 — as from the entry into force of amendment No AMD-781249-4" Date of entry into force: Amendment clauses Business Reference Description 1 (1 of 1) 📥 📥 🛛 Removal of beneficiaries due to their non-ad AT1 210 x 290 mm Removal of a beneficiary whose participation AT2 Addition of a new beneficiary AT3 **~** Change of beneficiary due to partial takeover AT4