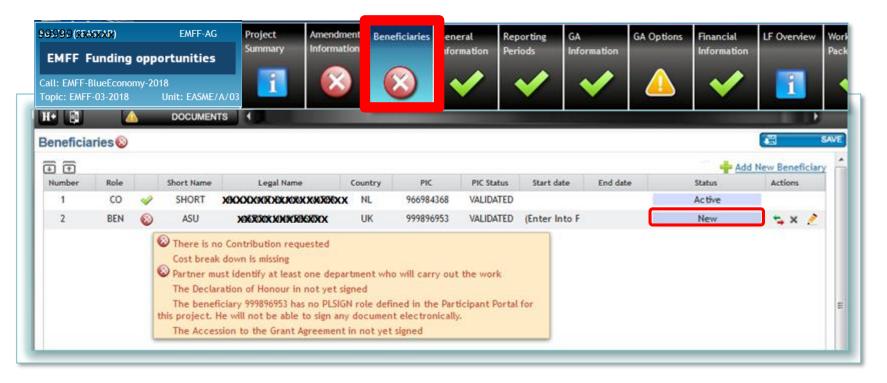

#### **NEW BENEFICIARY ADDED ...(2)**

European Commission

THE PLSIGN of the New Beneficiary has to sign the DoH (Declaration of Honour) & Accession Form before the PLSIGN (Coordinator) can sign and submit the Amendment Request !!!!!