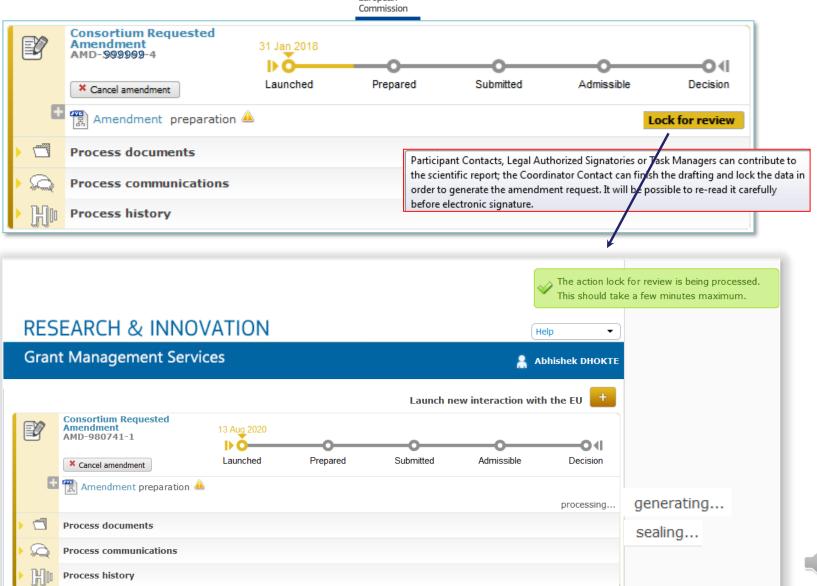

## Compose the Amendment

(introduce all the changes  $\rightarrow$  "Amendment Clauses" selected automatically)

- ➔ 3 documents generated automatically:
  - Amendment Request Letter
  - Amendment Core Letter
  - Grant Agreement Data Sheet
- Lock the data
- EU Revise (mandatory step) → EU officers revise the data
- EU Officers can Validate or Reject
- If EU validation → Sign & Submit (PLSIGN Project Legal Signatory of Coordinator) the Amendment request to EU