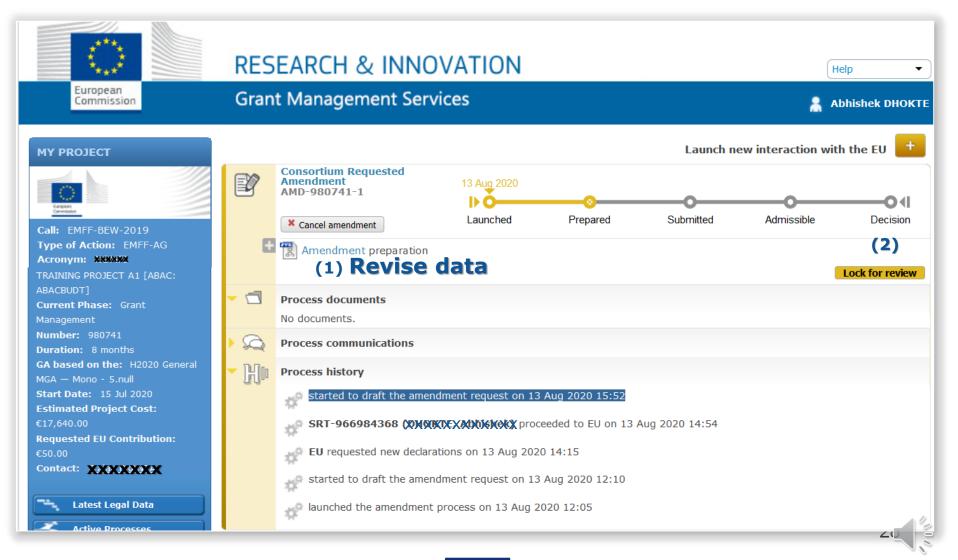

## Compose the Amendment

(introduce all the changes  $\rightarrow$  "Amendment Clauses" selected automatically)

- ➔ 3 documents generated automatically:
  - Amendment Request Letter
  - Amendment Core Letter
  - Grant Agreement Data Sheet
- Lock the data
- EU Revise (mandatory step) → EU officers revise the data
- EU Officers can Validate or Reject
- If EU validation → Sign & Submit (PLSIGN Project Legal Signatory of Coordinator) the Amendment request to EU