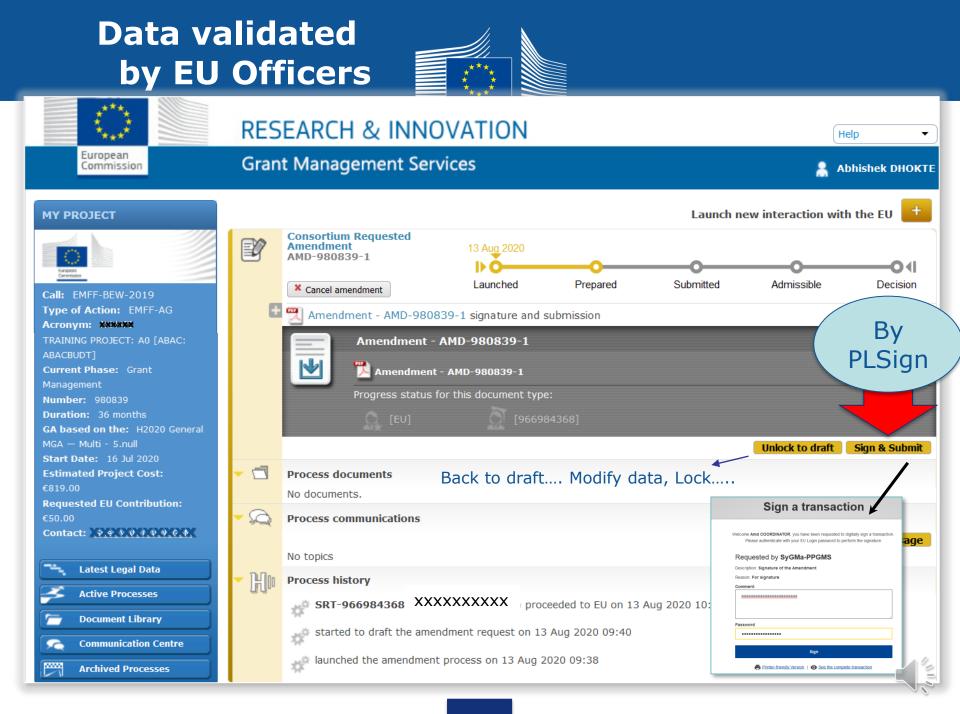

## Compose the Amendment

(introduce all the changes  $\rightarrow$  "Amendment Clauses" selected automatically)

- ➔ 3 documents generated automatically:
  - Amendment Request Letter
  - Amendment Core Letter
  - Grant Agreement Data Sheet
- Lock the data
- EU Revise (mandatory step) → EU officers revise the data
- EU Officers can Validate or Reject
- If EU validation → Sign & Submit (PLSIGN Project Legal Signatory of Coordinator) the Amendment request to EU

## Consortium Requested Amendment → REQUEST ID