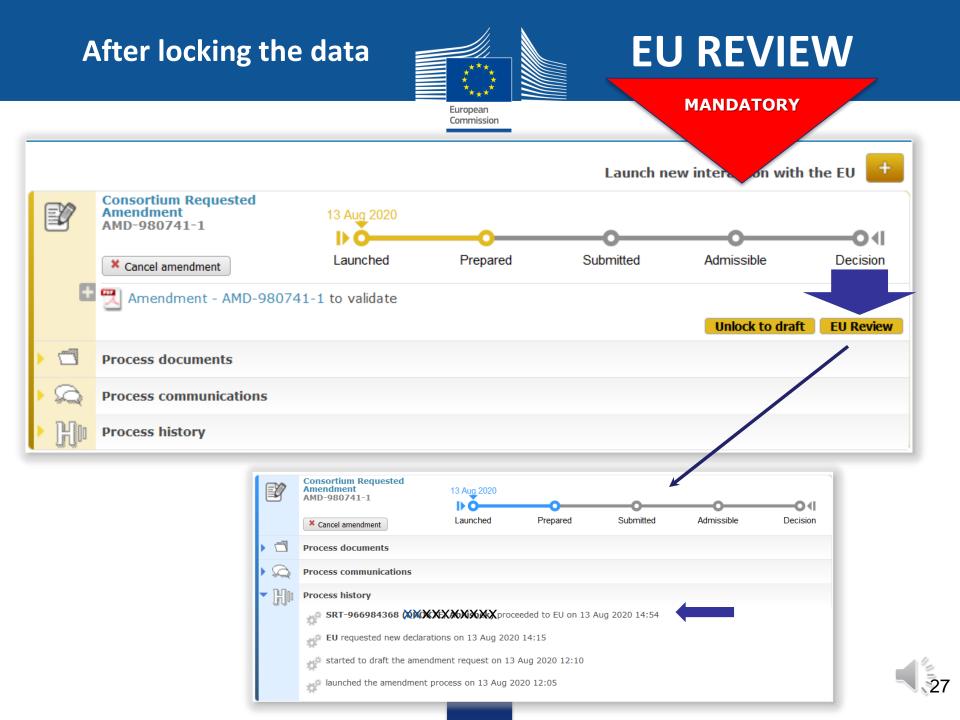

## Compose the Amendment

(introduce all the changes  $\rightarrow$  "Amendment Clauses" selected automatically)

- ➔ 3 documents generated automatically:
  - Amendment Request Letter
  - Amendment Core Letter
  - Grant Agreement Data Sheet
- Lock the data
- EU Revise (mandatory step) → EU officers revise the data
- EU Officers can Validate or Reject
- If EU validation → Sign & Submit (PLSIGN Project Legal Signatory of Coordinator) the Amendment request to EU