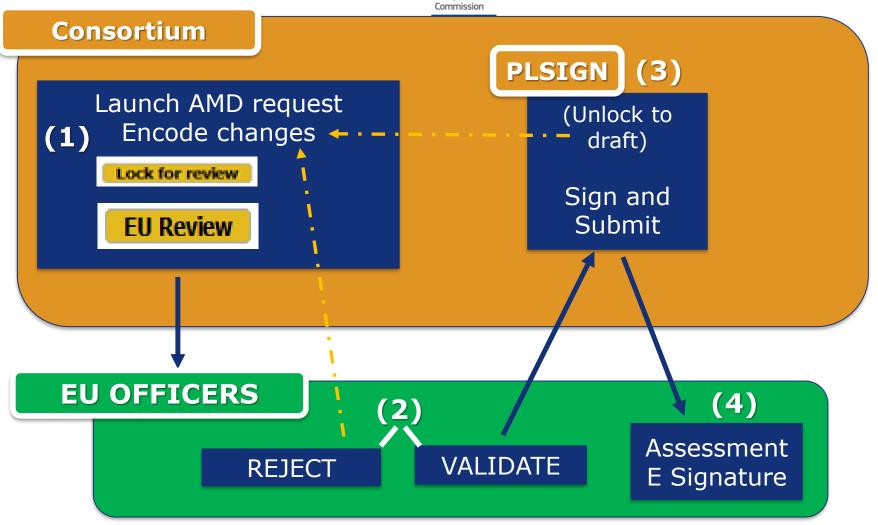

## Compose the Amendment

(introduce all the changes  $\rightarrow$  "Amendment Clauses" selected automatically)

- ➔ 3 documents generated automatically:
  - Amendment Request Letter
  - Amendment Core Letter
  - Grant Agreement Data Sheet
- Lock the data
- EU Revise (mandatory step) → EU officers revise the data
- EU Officers can Validate or Reject
- If EU validation → Sign & Submit (PLSIGN Project Legal Signatory of Coordinator) the Amendment request to EU

### EU

- Assessment
- EU eSignature OR REJECTION