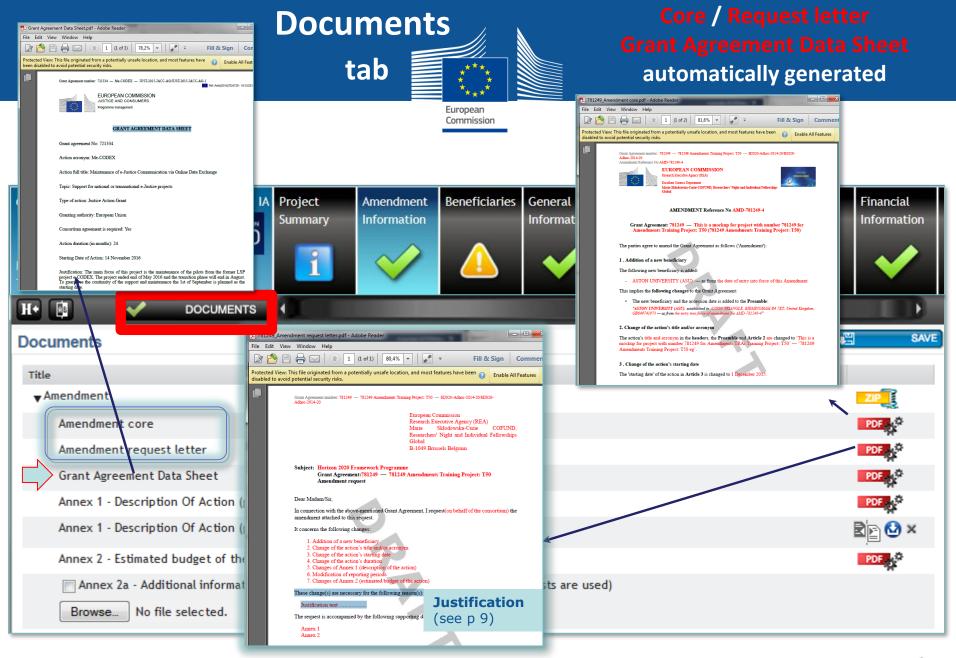

|                    |                          |                            |                         | ).00                |
| l) Receipts                                                                                      |                                                                                                     |                    |                          |                            | 0                       | 0.00                |
|                                                                                                  | Mars a straight                                                                                     |                    |                          | N G Se                     | The grant for any mally | a forthe interested |







| Documents                                                                                                                                                                                    |                                                                 | Upload New Part B<br>including the changes if |
|----------------------------------------------------------------------------------------------------------------------------------------------------------------------------------------------|-----------------------------------------------------------------|-----------------------------------------------|
| tab