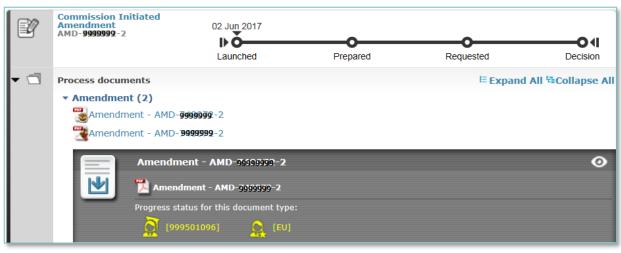

## **Amendments** Consortium Request

## **AMD** request

## Consortium Requested Amendment → REQUEST ID