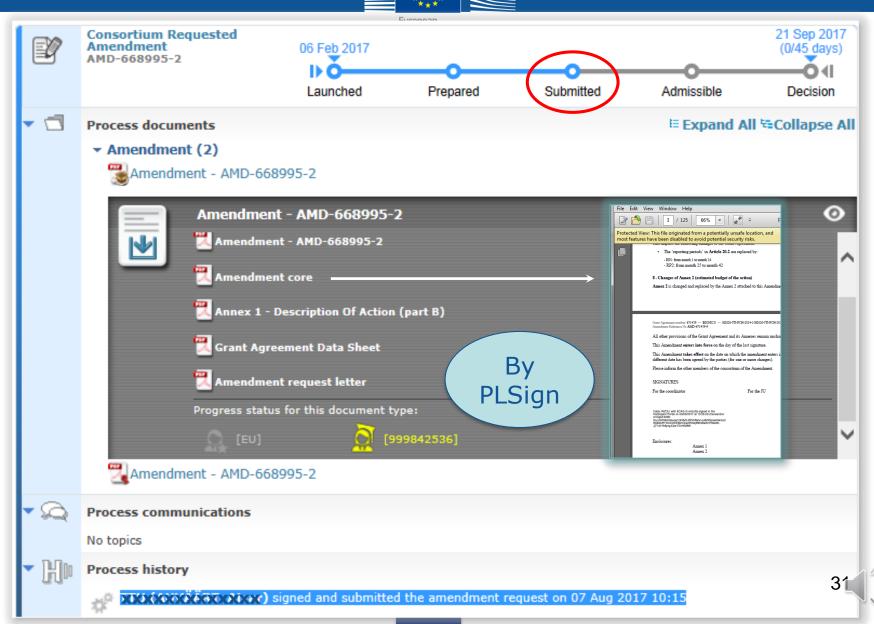

## Compose the Amendment

(introduce all the changes  $\rightarrow$  "Amendment Clauses" selected automatically)

- ➔ 3 documents generated automatically:
  - Amendment Request Letter
  - Amendment Core Letter
  - Grant Agreement Data Sheet
- Lock the data
- EU Revise (mandatory step) → EU officers revise the data
- EU Officers can Validate or Reject
- If EU validation → Sign & Submit (PLSIGN Project Legal Signatory of Coordinator) the Amendment request to EU