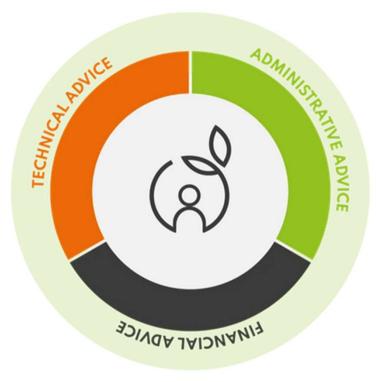

## **360°** Personalized Assistance

Transform building energy renovation in a simple, affordable and quality assured process.

**Technical advice:** We carry out a property diagnosis and define together with the owner(s) the preliminary design that better fits its needs and desires. The program also provides access to local validated contractors to ensure excellent service and quality of works.

**Administrative advice**: We inform, advice and manage grants and tax rebates. We can also manage building permits and other administrative tasks.

**Financial advice:** The program is constantly aware of the best financial solutions available in the market and helps citizens applying them in needed.