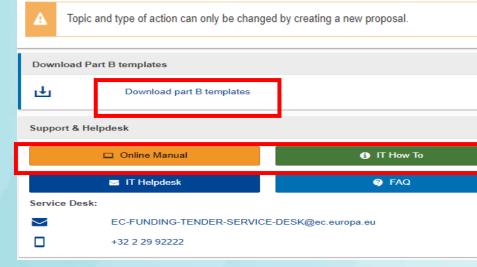

Deadline 16 March 2023 17:00:00 Brussels Local Time 118 days left until closure Call data Call: InnovFund-2022-LSC Topic: InnovFund-2022-LSC-01-GENERAL Type of action: InnovFund-LS Type of MGA: InnovFund-AG-LS Topic and type of action can only be changed by creating a new proposal. A Download Part B templates Ŀ Download part B templates Support & Helpdesk 😐 Online Manual IT How To IT Helpdesk FAQ Service Desk:  $\sim$ EC-FUNDING-TENDER-SERVICE-DESK@ec.europa.eu +32 2 29 92222 16