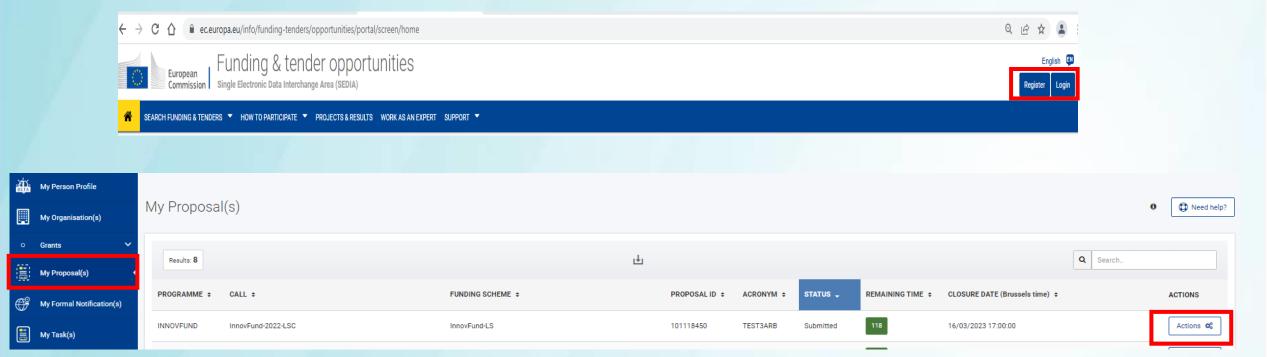

State(s) and/or associated countries will the project be implemented?











Your proposal was submitted on: 03 November 2022 15:20:31 (Brussels Local Time)

Your proposal is part of call InnovFund-2022-LSC. The call deadline is 16 March 2023 17:00:00 (Brussels Local Time). Your proposal ID is 101118450. This number is important and will be used as future reference during the evaluation process.

Revisit your proposal







Your proposal was submitted on: 03 November 2022 15:20:31 (Brussels Local Time)

Your proposal is part of call lppoy Fund-2022-LSC. The call deadline is 16 March 2023 17:00:00 (Brussels Local Time). Your proposa ID is 101118450. This number is important and will be used as future reference during the evaluation process.

Revisit your proposal





























Edit Draft

| General information      |                                                                                                                                                              |
|--------------------------|--------------------------------------------------------------------------------------------------------------------------------------------------------------|
| Topic description        | Get support                                                                                                                                                  |
| Conditions and documents | Please read carefully all provisions below before the preparation of your application.                                                                       |
| Submission service       |