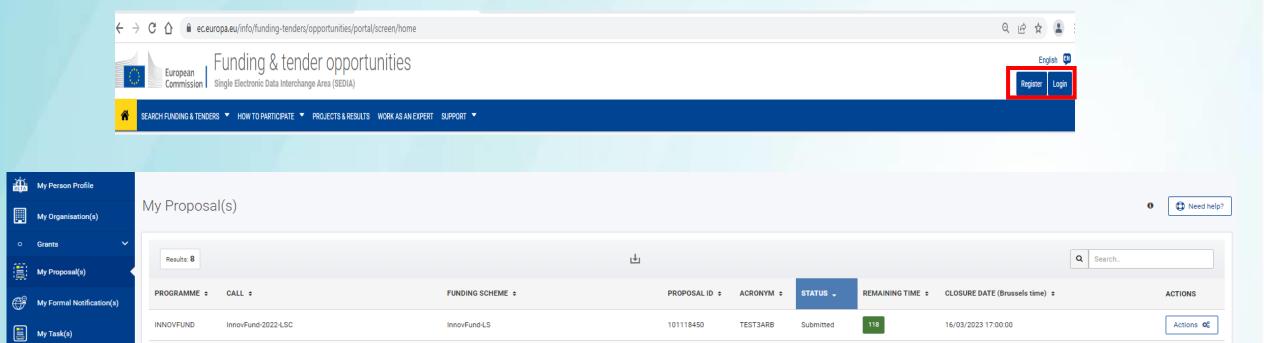

| General information      | Start submission                                                                                                                                                                                  |
|--------------------------|---------------------------------------------------------------------------------------------------------------------------------------------------------------------------------------------------|
| Topic description        | To access the Electronic Submission Service, please click on the submission-button next to the type of action and the type of model grant agreement that corresponds to your proposal. You        |
| Conditions and documents | be linked to the correct entry point.<br>To access existing draft proposals for this topic, please login to the Funding & Tenders Portal and select the My Proposals page of the My Area section. |
| Submission service       | Please select the type of your submission:                                                                                                                                                        |
| Topic related TAQ        | INNOVFUND Lump Sum Grants [InnovFund-LS], INNOVFUND Lump Sum Grant [InnovFund-AG-LS]                                                                                                              |
| Get support              | Start submission                                                                                                                                                                                  |
| Call information         |                                                                                                                                                                                                   |
| Call updates             | Need help?                                                                                                                                                                                        |