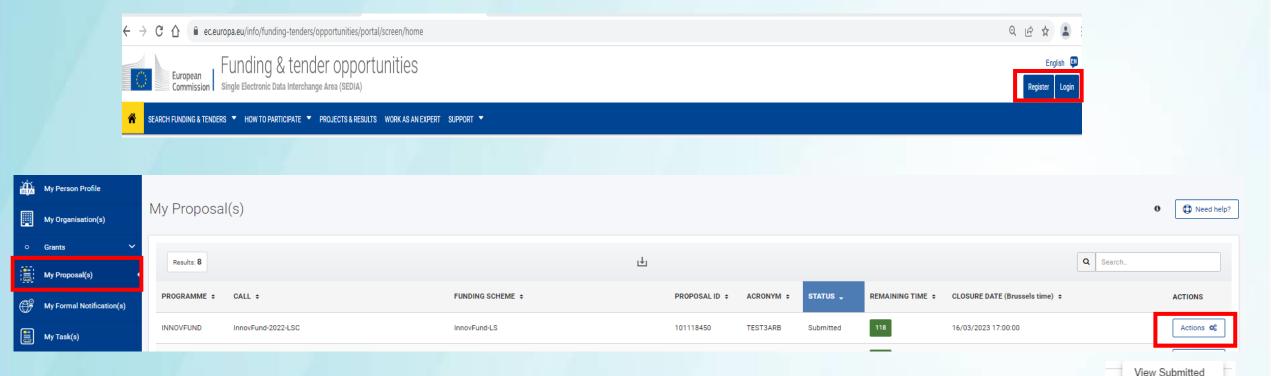

te(s) and/or associated countries will the project be implemented?











Your proposal was submitted on: 03 November 2022 15:20:31 (Brussels Local Time)

Your proposal is part of call InnovFund-2022-LSC. The call deadline is 16 March 2023 17:00:00 (Brussels Local Time). Your proposal ID is 101118450. This number is important and will be used as future reference during the evaluation process.

Revisit your proposal







Your proposal was submitted on: 03 November 2022 15:20:31 (Brussels Local Time)

Your proposal is part of call lppoy Fund-2022-LSC. The call deadline is 16 March 2023 17:00:00 (Brussels Local Time). Your proposa ID is 101118450. This number is important and will be used as future reference during the evaluation process.

Revisit your proposal





























Edit Draft

| General information      |                                                                                                                                                              |
|--------------------------|--------------------------------------------------------------------------------------------------------------------------------------------------------------|
| Topic description        | Get support                                                                                                                                                  |
| Conditions and documents | Please read carefully all provisions below before the preparation of your application.                                                                       |
| Submission service       | For