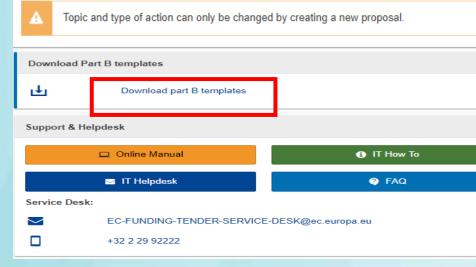

A

Topic and type of action can only be changed by creating a new proposal.

Deadline 16 March 2023 17:00:00 Brussels Local Time 118 days left until closure Call data Call: InnovFund-2022-LSC Topic: InnovFund-2022-LSC-01-GENERAL Type of action: InnovFund-LS Type of MGA: InnovFund-AG-LS Topic and type of action can only be changed by creating a new proposal. A Download Part B templates Ŀ Download part B templates Support & Helpdesk 😐 Online Manual IT How To IT Helpdesk FAQ Service Desk:  $\sim$ EC-FUNDING-TENDER-SERVICE-DESK@ec.europa.eu +32 2 29 92222 15