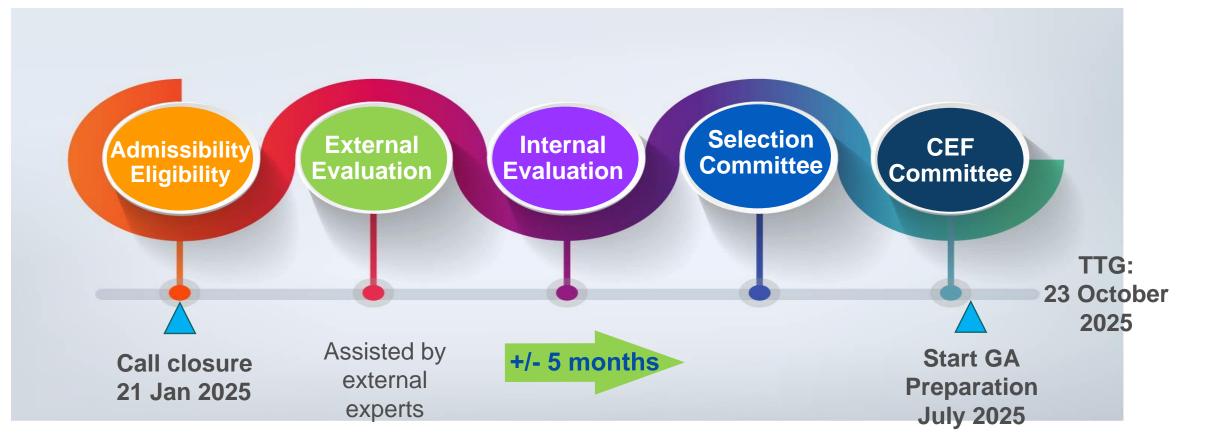

| Proposals submitted | Grants signed | CEF funding (EUR) |
|------------------------------------------------------|---------------------|---------------|-------------------|
| General<br>(2021 – 2023 calls)                       | 951                 | 275           | 9 492 855 014     |
| Cohesion<br>(2021 - 2023 calls)                      | 240                 | 98            | 9 059 664 725     |
| Military mobility<br>(2021 - 2023 calls)             | 201                 | 96            | 1 727 411 386     |
| Alternative Fuel Infrastructure<br>AFIF cut-offs 1-5 | 189                 | 128           | 1 297 765 101     |
| Total                                                | 1 581               | 597           | 21 577 696 227    |

# **CEF-** Transport evaluation process