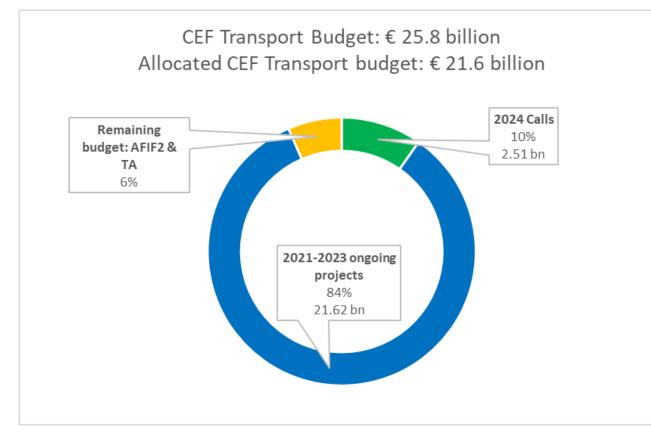

## **Overview of the CEF 2 Transport**

| Envelope                                             | Proposals submitted | Grants signed | CEF funding (EUR) |
|------------------------------------------------------|---------------------|---------------|-------------------|
| General<br>(2021 – 2023 calls)                       | 951                 | 275           | 9 492 855 014     |
| Cohesion<br>(2021 - 2023 calls)                      | 240                 | 98            | 9 059 664 725     |
| Military mobility<br>(2021 - 2023 calls)             | 201                 | 96            | 1 727 411 386     |
| Alternative Fuel Infrastructure<br>AFIF cut-offs 1-5 | 189                 | 128           | 1 297 765 101     |
| Total                                                | 1 581               | 597           | 21 577 696 227    |