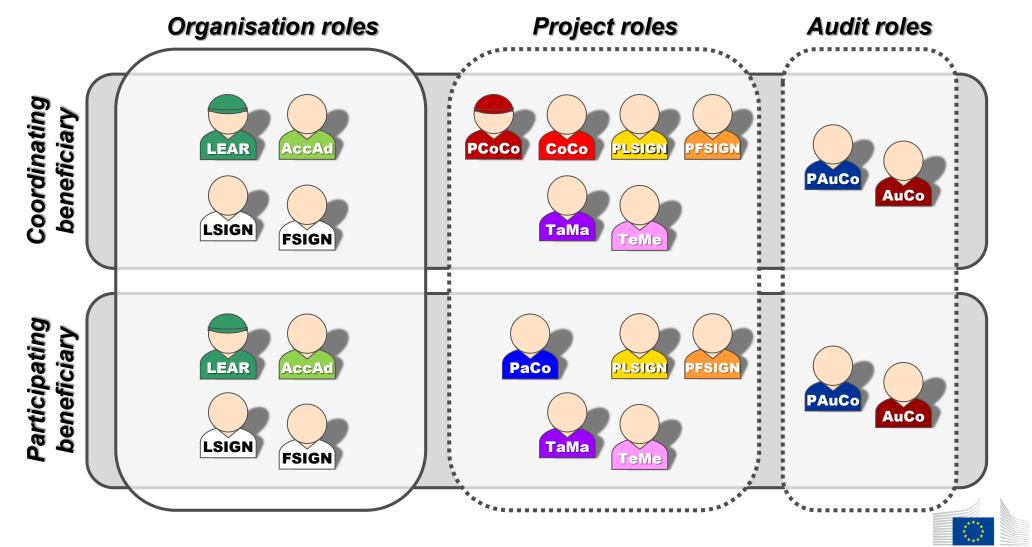

### Nomenclature

European Commission

# Important remarks

- Only the LEAR and Primary Coordinator Contact are defined/modified by the Commission.
- Only the LEAR and Primary Coordinator roles are **unique**. There is no technical limitation in the amount of other roles (you may appoint as many or as few as needed).

- One person can have several roles at the same time.
- Minimum configuration: