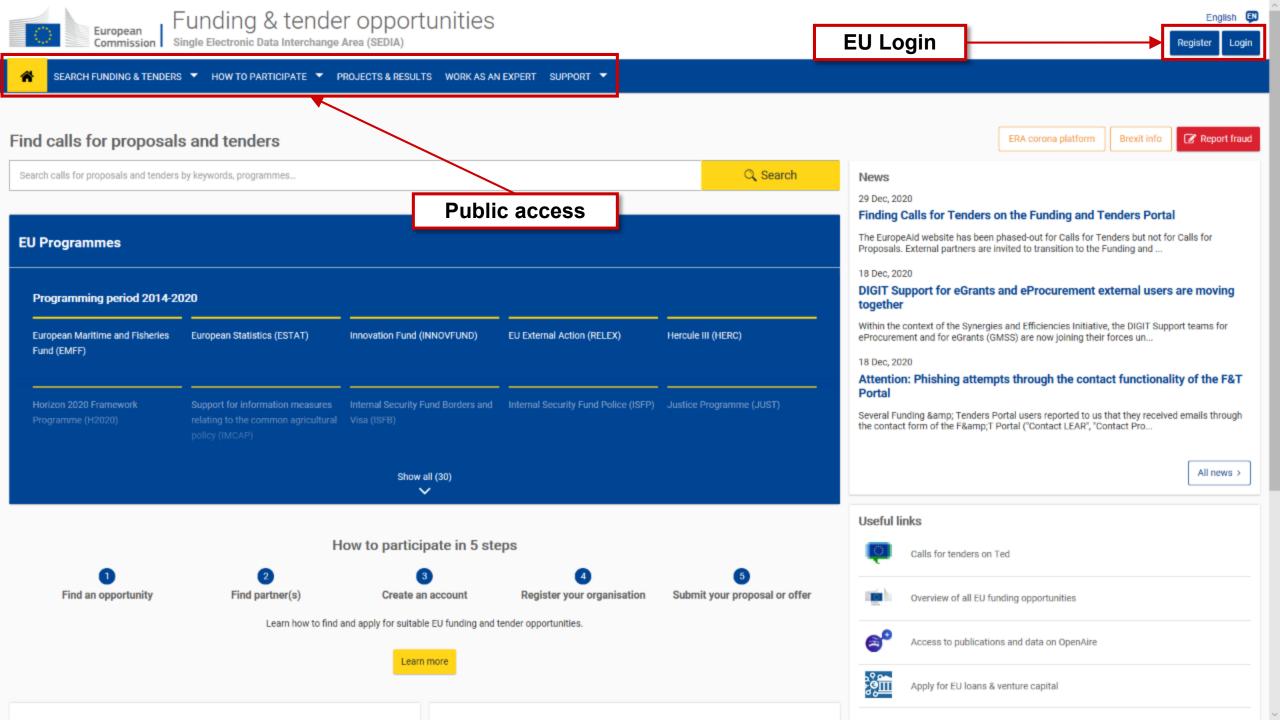

## **Using the Funding & Tenders Portal:**

# **EU Login**

# **Services after login:**