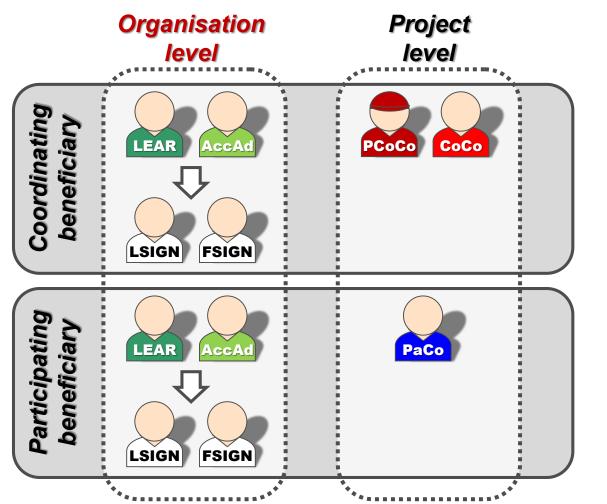

### Nomenclature

European Commission

# Important remarks

- Only the LEAR and Primary Coordinator Contact are defined/modified by the Commission.
- Only the LEAR and Primary Coordinator roles are **unique**. There is no technical limitation in the amount of other roles (you may appoint as many or as few as needed).

- One person can have several roles at the same time.
- Minimum configuration:

### The nomination process: "Original roles"

Some roles are automatically provisioned in the early stages of the Project ("original roles") as follows:

- The proposal initiator in the proposal submission phase will automatically be recognised by the Commission as the Primary Coordinator Contact.
- The "Main Contacts" of the participating organisations identified during proposal submission will become Participant Contacts at the beginning of the grant preparation.
- The LEAR is validated by the Commission during the validation process of his/her organisation.