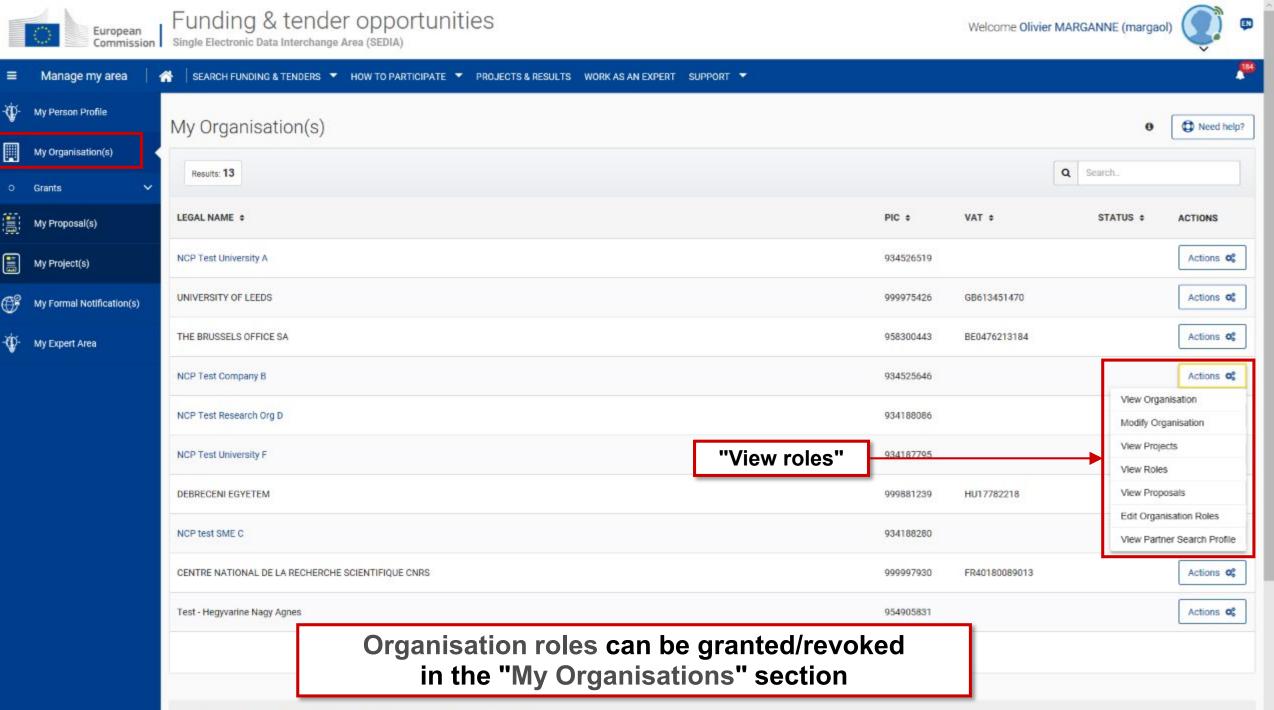

### Funding & Tenders Portal services: after login

My Organisation(s)

- 1. Manage the registration of the organisation
- 2. Update the organisation's data in the Participant Register
- 3. Read-only access to the organisation's list of all roles, proposals and projects
- 4. Nominate/revoke organisation roles
- 5. Manage public organisation profile and "partner search" requests