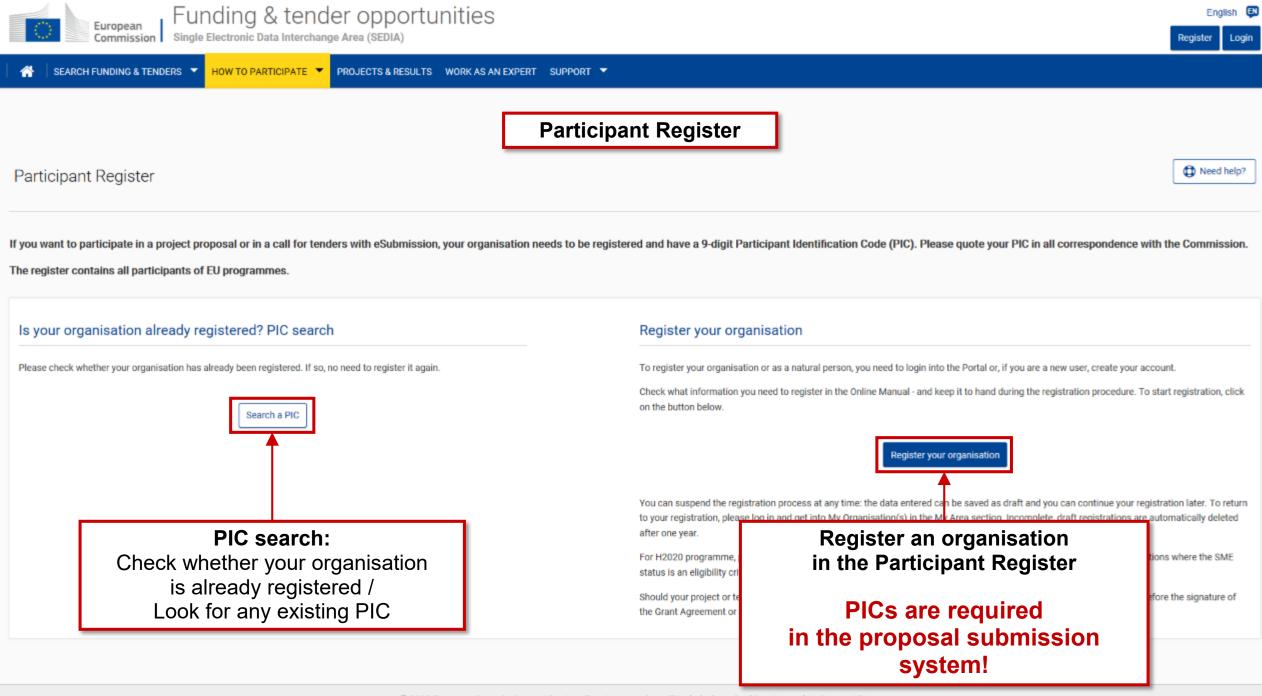

# Registering your organisation – Getting a PIC

|                        | Research & inn                                                                                                                                         | ovation                       |                                                                                                            |                                                                             |         |
|------------------------|--------------------------------------------------------------------------------------------------------------------------------------------------------|-------------------------------|------------------------------------------------------------------------------------------------------------|-----------------------------------------------------------------------------|---------|
| European<br>Commission | Funding & Tenders Por                                                                                                                                  | tal - Participant regist      | ration                                                                                                     |                                                                             |         |
| European Commissio     | n > Research & Innovation > Funding & Tenders I                                                                                                        | Portal > Participant Register |                                                                                                            |                                                                             |         |
| Welcome                | Identification                                                                                                                                         | Organisation                  | Contact                                                                                                    | Summary                                                                     | Success |
| The Registr            | ation Wizard will guide you throug<br>ep the basic legal information<br>extract, VAT data) of the organisation at<br>can fill in the forms quickly and |                               | ation.<br>normally takes about 5-<br>e system will<br>nation provided during<br>t to exit the wizard. Your | ✓ At the end, it will assign and de<br>(Participant Identification Code) of |         |
|                        | Complet                                                                                                                                                | te all 6 steps                | to receive y                                                                                               | our PIC                                                                     |         |

#### Identification

Please fill in some preliminary information about your organisation required to check if this organisation has already been registered, as well as to identify any existing PIC numbers of similar organisations that could potentially match your request.

### **Participant Register**

**Important remarks:** 

- Registering an organisation requires an EU Login account
- The person who registers an organisation receives the Self-Registrant role: this person is the contact person with the Commission services for this organisation until a LEAR is appointed
- When the registration is completed, the PIC number is provisional, meaning that the **submitted data then needs to be validated by the Validation Services**
- The validation of the organisation is only triggered once the organisation is part of a successful proposal; it is then flagged in the system with the Grant Signature date for the Validation Services to operate
- All contact with the Validation Services must take place inside the Participant Register