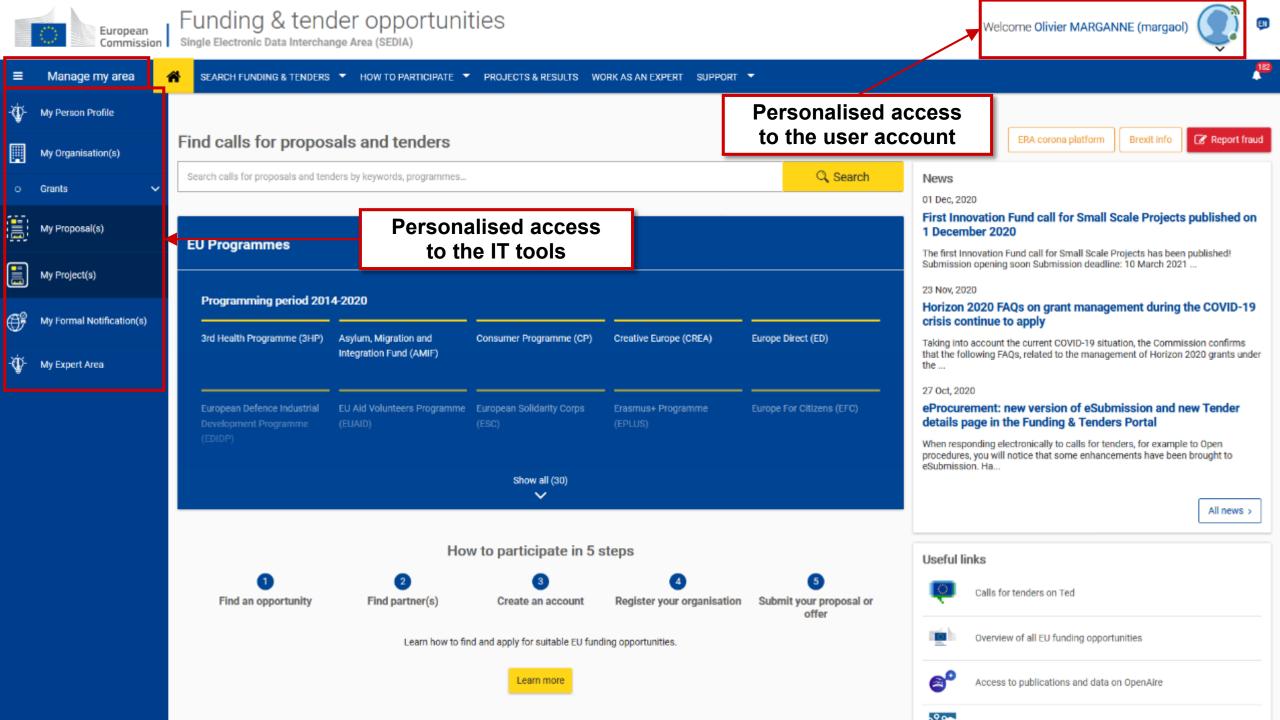

### **Personalised services**

The Funding & Tenders Portal allows each user to have access to a personalised space, based on 3 main elements:

- 1. Each user is supposed to have a **unique EU Login account**, which is the **unique identifier for persons** (linked to their professional email address).
- 2. Each EU Login account is linked to one (or more) **PIC number**(s), which are the **unique identifier for organisations**.
- Each EU Login account is linked to all the roles that the user has in projects and/or organisations through IAM.
   One user can have as many roles as necessary.

# **Services after login:**

### Funding & Tenders Portal services: after login

My Organisation(s)

- 1. Manage the registration of the organisation
- 2. Update the organisation's data in the Participant Register
- 3. Read-only access to the organisation's list of all roles, proposals and projects
- 4. Nominate/revoke organisation roles
- 5. Manage public organisation profile and "partner search" requests

#### Funding & Tenders Portal services: after login

My Project(s)

- 1. Access to the list of projects the user is involved in
- 2. Access to the project-related services:
  - Grant preparation / Grant signature
  - Amendments
  - Reporting tools
- 3. View of the consortium's roles for a given project
- 4. Grant/revoke roles for a given project (provided the user has the authorisation to do so)

#### Funding & Tenders Portal services: after login

My Notification(s)

- **1. View all personal notifications for the F&T Portal services** 
  - **Copy of all notifications received via email** Examples: change of roles, forms ready to be signed, availability of e-receipts, etc.

My Formal Notification(s)

- **1.** View all formal notifications for the F&T Portal services
  - Can be used ONLY for correspondence requiring acknowledgement of receipt Examples: termination of a grant, etc.

#### Funding & Tenders Portal services: after login

**My Account** 

- **1. My roles: list of all the roles linked to the EU Login account**
- 2. Security Settings: you can activate the 2-step verification by registering your mobile device
- 3. IT Helpdesk
- 4. My Account: information about your EU Login account
- 5. Logout