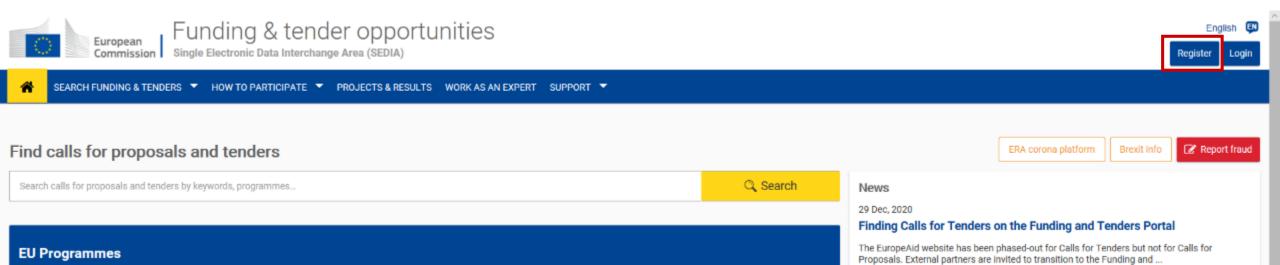

### **Create a new EU Login account**

- 1. Click on the "Register" button
- 2. Enter your name & e-mail address (single sign-on: 1 EU Login account = 1 e-mail address = 1 person)
- 3. Click on the link you receive via e-mail
- 4. Set up your password