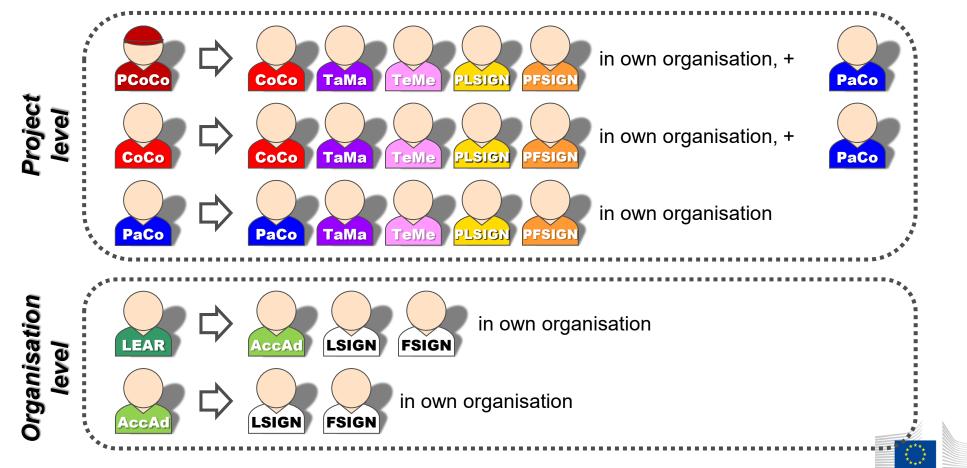

# Important remarks

- Only the LEAR and Primary Coordinator Contact are defined/modified by the Commission.
- Only the LEAR and Primary Coordinator roles are **unique**. There is no technical limitation in the amount of other roles (you may appoint as many or as few as needed).

- One person can have several roles at the same time.
- Minimum configuration:

### The nomination process: "Original roles"

Some roles are automatically provisioned in the early stages of the Project ("original roles") as follows:

- The proposal initiator in the proposal submission phase will automatically be recognised by the Commission as the Primary Coordinator Contact.
- The "Main Contacts" of the participating organisations identified during proposal submission will become Participant Contacts at the beginning of the grant preparation.
- The LEAR is validated by the Commission during the validation process of his/her organisation.

### The nomination process: LSIGN/FSIGN

1. The LEAR (or Account Administrators) nominate as many LSIGNs / FSIGNs as they want.

At this stage, the FSIGN cannot do anything, while the LSIGN has read-only access to the organisation's data and lists of projects, proposals & roles.

### The nomination process: LSIGN/FSIGN

2. The (Primary) Coordinator Contacts / Participant Contacts need to assign to their project as many LSIGNs / FSIGNs for their own organisation as needed.

The PLSIGN and PFSIGN now have their own access to the tools.