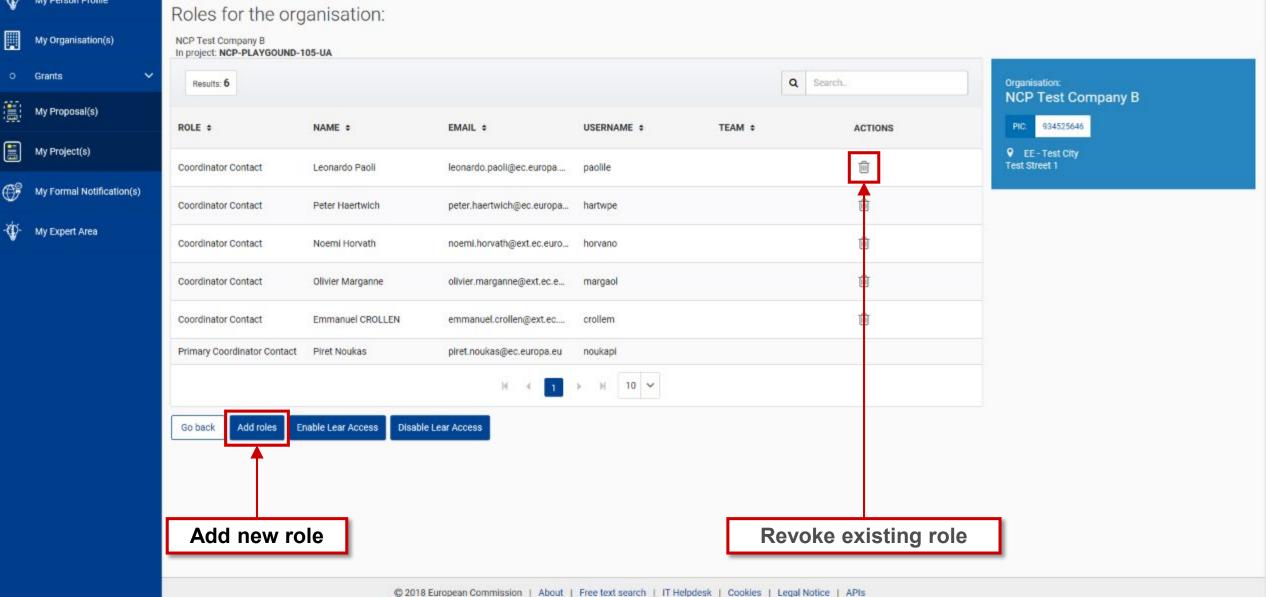

# The nomination/revocation process: how to nominate/revoke someone?

To grant a role, the e-mail address of the "new user" will have to be filled in; **this e-mail** address should be the same as the one used for the EU Login account of the "new user".

If this "new user" has no EU Login account, he/she will automatically receive an invitation to create his/her EU Login account.

|     | European<br>Commission    | Funding & tender<br>Single Electronic Data Interchange A |                                                                                                     |            | Welcome OI | ivier MARGANNE | : (margac   | ) <b>()</b>                     |   |
|-----|---------------------------|----------------------------------------------------------|-----------------------------------------------------------------------------------------------------|------------|------------|----------------|-------------|---------------------------------|---|
| =   | Manage my area 🕴          | SEARCH FUNDING & TENDERS                                 | HOW TO PARTICIPATE - PROJECTS & RESULTS WORK AS AN EXPERT SUPPORT -                                 |            |            |                |             | 0                               | • |
| -Ŵ- | My Person Profile         | My Project(s)                                            |                                                                                                     |            |            |                | 0           | Need help                       | 2 |
|     | My Organisation(s)        | My roject(s)                                             |                                                                                                     |            |            |                |             | •                               |   |
| o   | Grants 🗸                  | Results: 41                                              | <u>ل</u>                                                                                            |            |            | Q Search       | 22          |                                 |   |
|     | My Proposal(s)            | ACRONYM -                                                | CALL +                                                                                              | PROGRAM \$ | PROJECT \$ | PHASE \$       | <b>*</b> •• | ACTIONS                         |   |
|     | My Project(s)             | NCP-PLAYGOUND-105-UA                                     | H2020-Adhoc-2014-20                                                                                 | H2020      | 688925     |                | 2           | Actions 😋                       |   |
| ¢   | My Formal Notification(s) | NCP-PLAYGROUND-01-BG                                     | "Manage Consortium"                                                                                 | H2020      | 685628     |                |             | nage Consortium<br>nage Project |   |
|     | My Expert Area            | NCP-PLAYGROUND-02-BE                                     | H2020-Adhoc-2014-20                                                                                 | H2020      | 685555     |                | Vie         | w Proposal                      |   |
|     |                           | NCP-PLAYGROUND-03-CZ                                     | H2020-Adhoc-2014-20                                                                                 | H2020      | 685556     |                |             | Actions 😋                       |   |
|     |                           | NCP-PLAYGROUND-05-DE                                     | H2020-Adhoc-2014-20                                                                                 | H2020      | 685494     |                |             | Actions of                      |   |
|     |                           | NCP-PLAYGROUND-06-EE                                     | H2020-Adhoc-2014-20                                                                                 | H2020      | 685495     |                |             | Actions 😋                       |   |
|     |                           | NCP-PLAYGROUND-07-IE                                     | H2020-Adhoc-2014-20                                                                                 | H2020      | 685497     |                |             | Actions Q                       |   |
|     |                           | NCP-PLAYGROUND-08-EL                                     | H2020-Adhoc-2014-20                                                                                 | H2020      | 685498     |                |             | Actions 😋                       |   |
|     |                           | NCP-PLAYGROUND-09-ES                                     | H2020-Adhoc-2014-20                                                                                 | H2020      | 685499     |                |             | Actions 0                       |   |
|     |                           | NCP-PLAYGROUND-10-FR                                     | H2020-Adhoc-2014-20                                                                                 | H2020      | 685500     |                |             | Actions Q                       |   |
|     |                           |                                                          | Project roles can be granted/revoked<br>in the "My Projects" section                                |            |            |                |             |                                 |   |
|     |                           |                                                          | © 2018 European Commission   About   Free text search   IT Helpdesk   Cookies   Legal Notice   APIs |            |            |                |             |                                 | ~ |

#### Funding & Tenders Portal services: after login

My Project(s)

- 1. Access to the list of projects the user is involved in
- 2. Access to the project-related services:
  - Grant preparation / Grant signature
  - Amendments
  - Reporting tools
- 3. View of the consortium's roles for a given project
- 4. Grant/revoke roles for a given project (provided the user has the authorisation to do so)