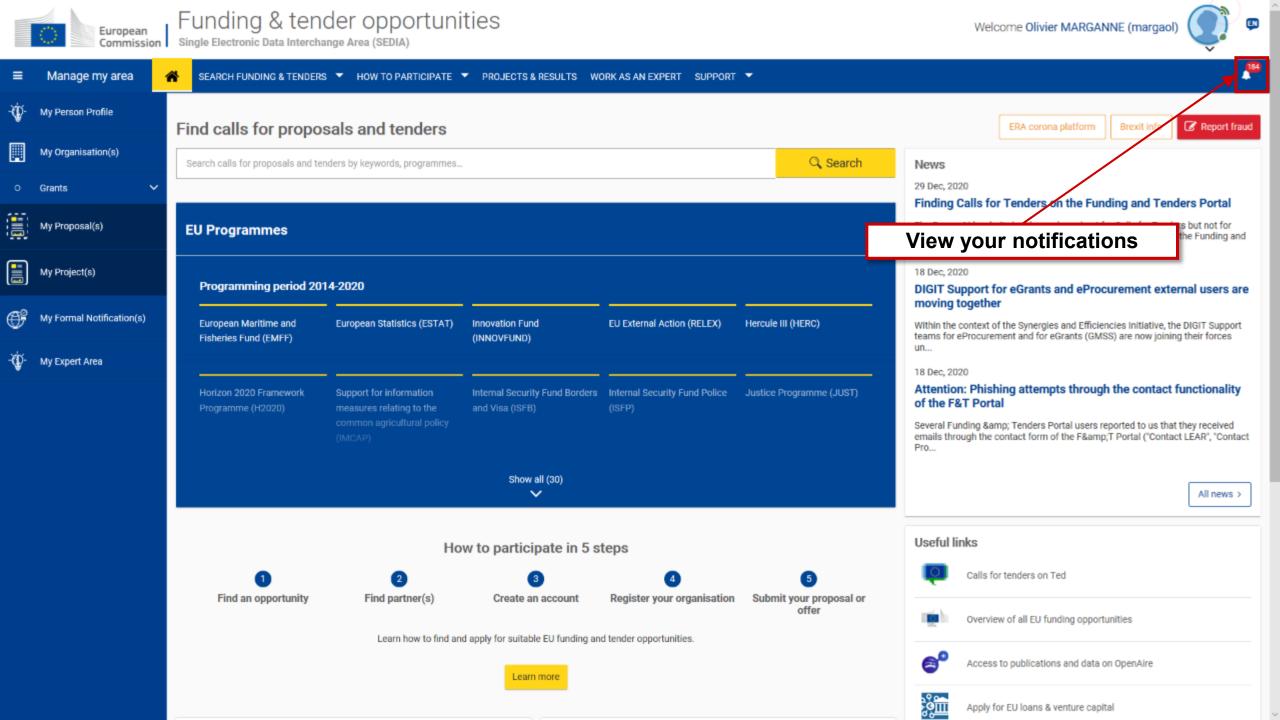

#### Funding & Tenders Portal services: after login

My Notification(s)

- **1. View all personal notifications for the F&T Portal services** 
  - **Copy of all notifications received via email** Examples: change of roles, forms ready to be signed, availability of e-receipts, etc.

My Formal Notification(s)

- **1.** View all formal notifications for the F&T Portal services
  - Can be used ONLY for correspondence requiring acknowledgement of receipt Examples: termination of a grant, etc.