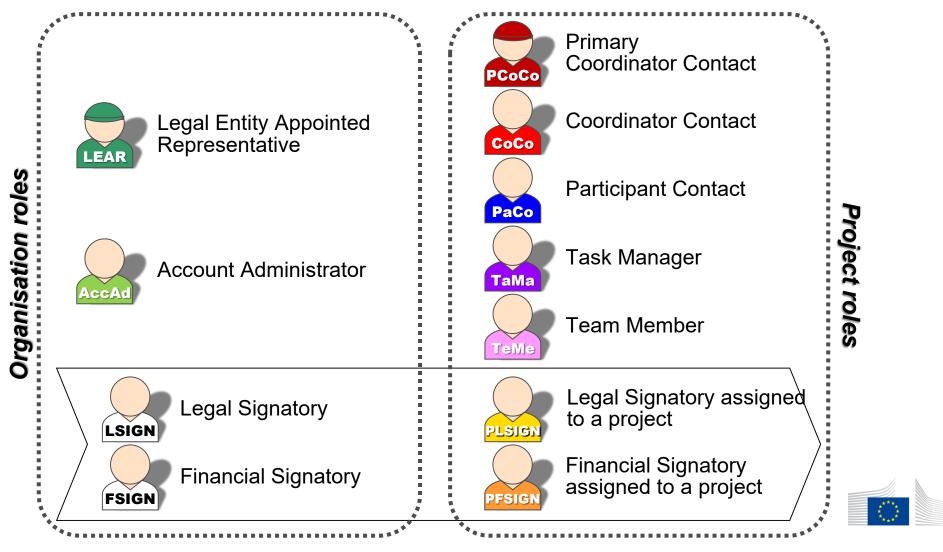

# Important remarks

- Only the LEAR and Primary Coordinator Contact are defined/modified by the Commission.
- Only the LEAR and Primary Coordinator roles are **unique**. There is no technical limitation in the amount of other roles (you may appoint as many or as few as needed).

- One person can have several roles at the same time.
- Minimum configuration:

### The nomination process: "Original roles"

Some roles are automatically provisioned in the early stages of the Project ("original roles") as follows:

- The proposal initiator in the proposal submission phase will automatically be recognised by the Commission as the Primary Coordinator Contact.
- The "Main Contacts" of the participating organisations identified during proposal submission will become Participant Contacts at the beginning of the grant preparation.
- The LEAR is validated by the Commission during the validation process of his/her organisation.