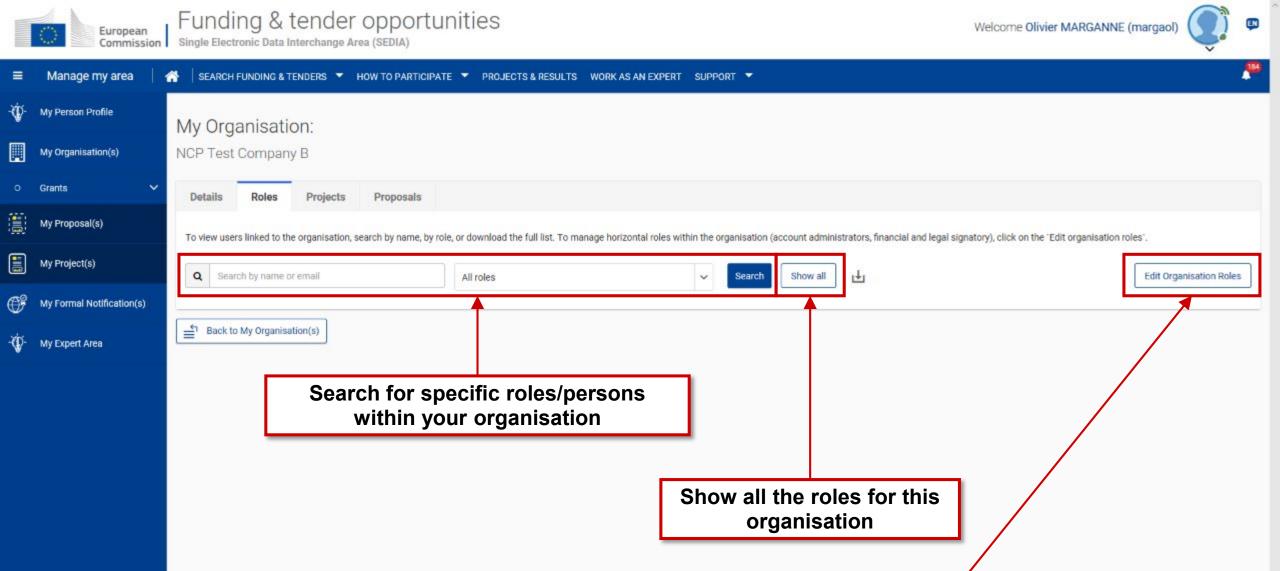

### Funding & Tenders Portal services: after login

My Organisation(s)

- 1. Manage the registration of the organisation
- 2. Update the organisation's data in the Participant Register
- 3. Read-only access to the organisation's list of all roles, proposals and projects
- 4. Nominate/revoke organisation roles
- 5. Manage public organisation profile and "partner search" requests