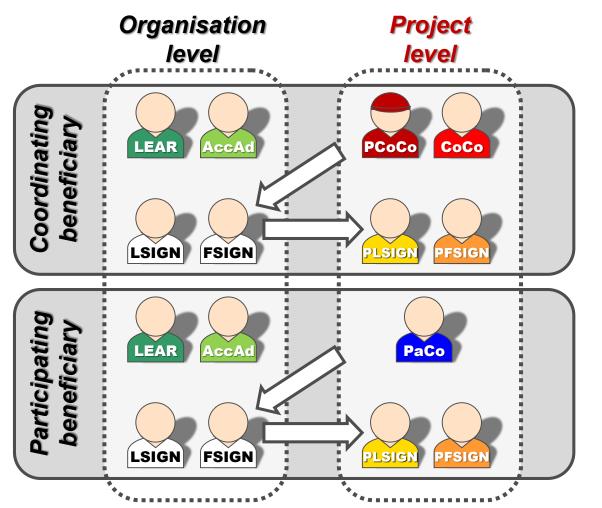

### The nomination process: LSIGN/FSIGN

1. The LEAR (or Account Administrators) nominate as many LSIGNs / FSIGNs as they want.

At this stage, the FSIGN cannot do anything, while the LSIGN has read-only access to the organisation's data and lists of projects, proposals & roles.

### The nomination process: LSIGN/FSIGN

2. The (Primary) Coordinator Contacts / Participant Contacts need to assign to their project as many LSIGNs / FSIGNs for their own organisation as needed.

The PLSIGN and PFSIGN now have their own access to the tools.