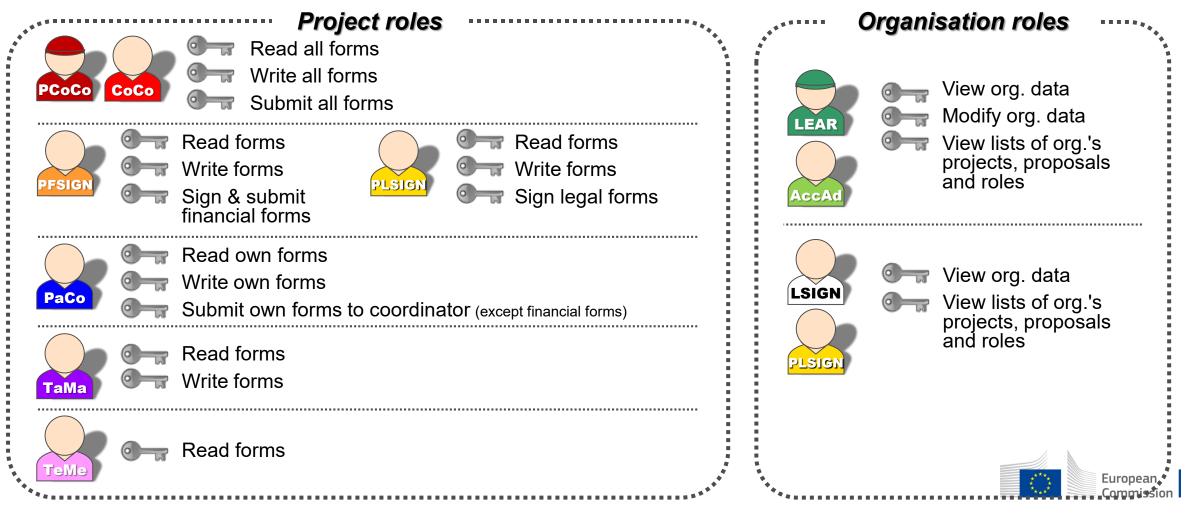

# Important remarks

- Only the LEAR and Primary Coordinator Contact are defined/modified by the Commission.
- Only the LEAR and Primary Coordinator roles are **unique**. There is no technical limitation in the amount of other roles (you may appoint as many or as few as needed).

- One person can have several roles at the same time.
- Minimum configuration:

### The nomination process: "Original roles"

Some roles are automatically provisioned in the early stages of the Project ("original roles") as follows:

- The proposal initiator in the proposal submission phase will automatically be recognised by the Commission as the Primary Coordinator Contact.
- The "Main Contacts" of the participating organisations identified during proposal submission will become Participant Contacts at the beginning of the grant preparation.
- The LEAR is validated by the Commission during the validation process of his/her organisation.

### The nomination process: LSIGN/FSIGN

1. The LEAR (or Account Administrators) nominate as many LSIGNs / FSIGNs as they want.

At this stage, the FSIGN cannot do anything, while the LSIGN has read-only access to the organisation's data and lists of projects, proposals & roles.

### The nomination process: LSIGN/FSIGN

2. The (Primary) Coordinator Contacts / Participant Contacts need to assign to their project as many LSIGNs / FSIGNs for their own organisation as needed.

The PLSIGN and PFSIGN now have their own access to the tools.

## Paperless submission

- LEAR nominates a list of persons authorised to sign legal & financial statements
- Only these persons get access to the "Sign and submit" function in the tool
- "Sign and submit" triggers the creation of an **eReceipt** that is stored in the electronic project archive
- All persons needing to know (including the LEAR) are **notified** on the transaction and have access to the eReceipt