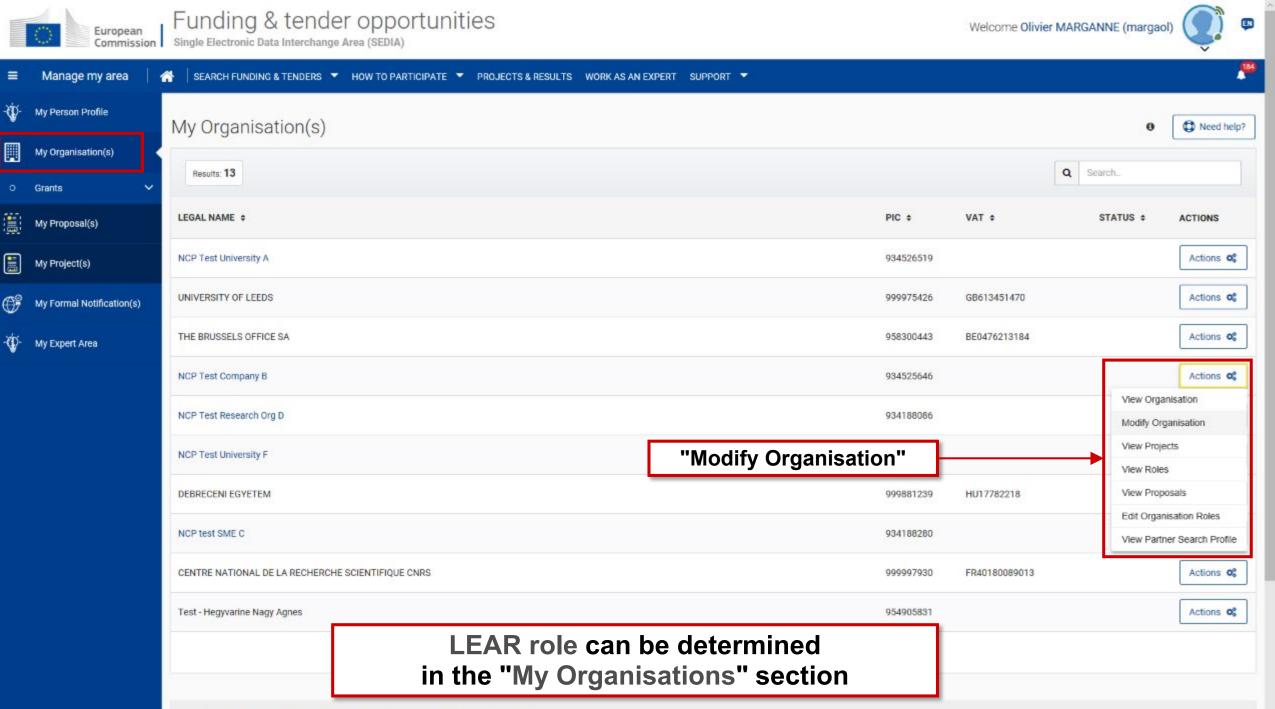

### The nomination process: "Original roles"

Some roles are automatically provisioned in the early stages of the Project ("original roles") as follows:

- The proposal initiator in the proposal submission phase will automatically be recognised by the Commission as the Primary Coordinator Contact.
- The "Main Contacts" of the participating organisations identified during proposal submission will become Participant Contacts at the beginning of the grant preparation.
- The LEAR is validated by the Commission during the validation process of his/her organisation.