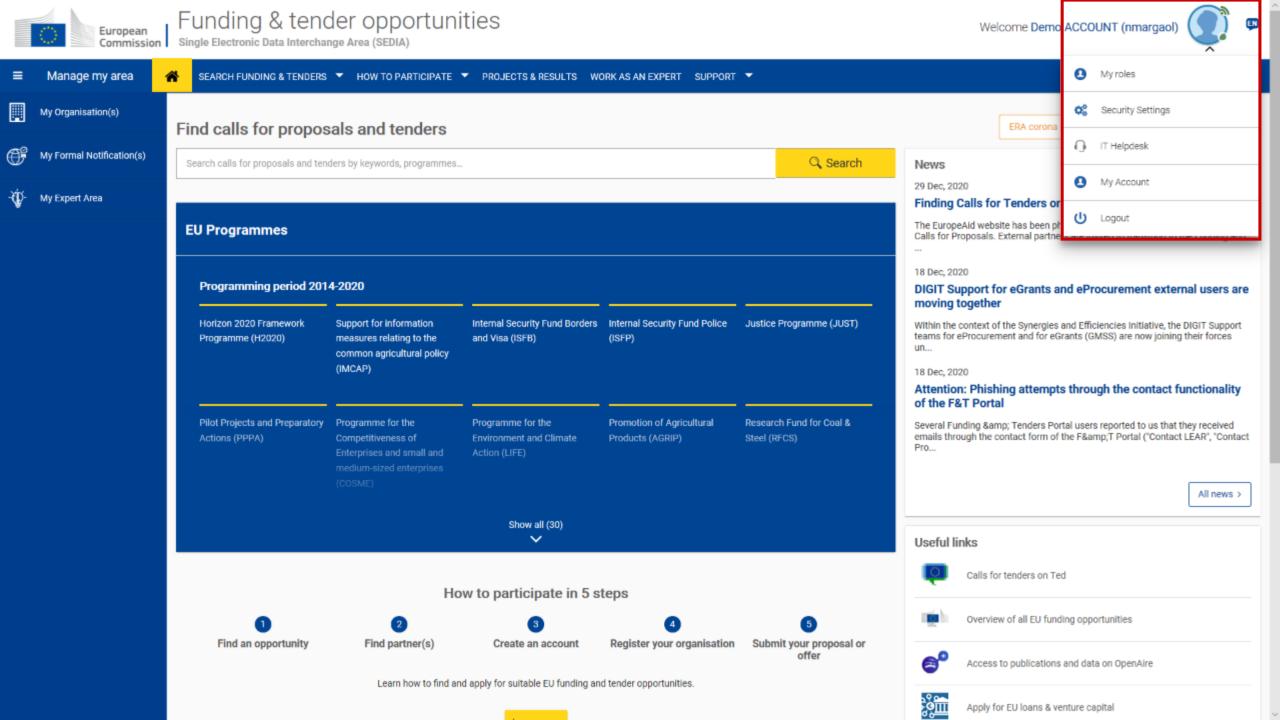

#### Funding & Tenders Portal services: after login

**My Account** 

- **1. My roles: list of all the roles linked to the EU Login account**
- 2. Security Settings: you can activate the 2-step verification by registering your mobile device
- 3. IT Helpdesk
- 4. My Account: information about your EU Login account
- 5. Logout