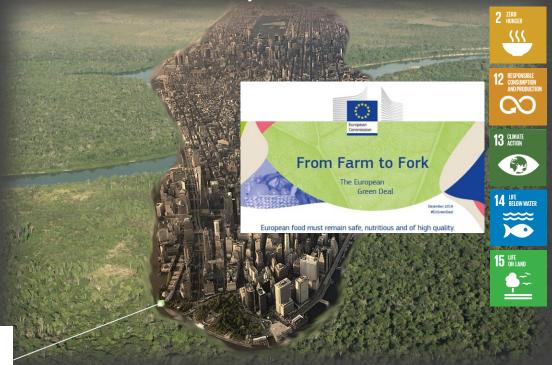

# RELEVANCE & CONTRIBUTION TO EU POLICY TARGETS

In protein production, a single PEKILO® plant is equivalent to ~65km² of soybean fields, about the size of Manhattan