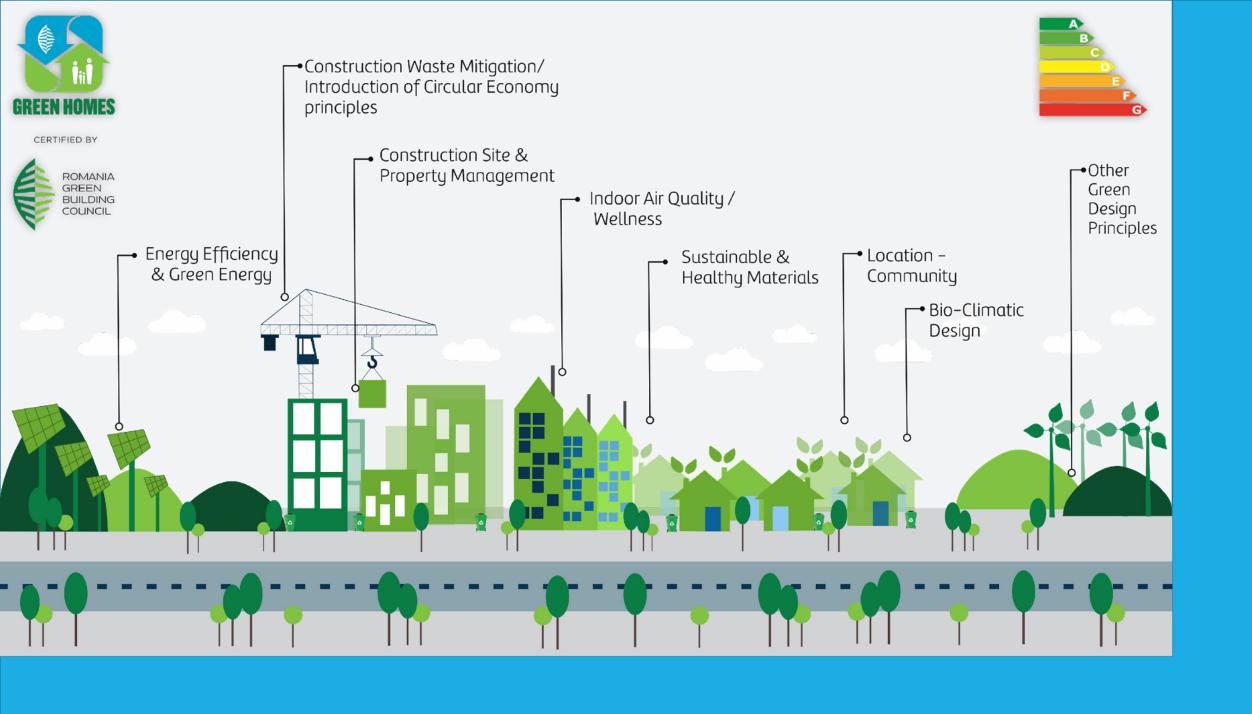

### **SMARTER** results and future plans

- 17 Green Homes & Green Mortgage programs launched or in development
- 10,376,000,000 Euros of residential project value in the program representing over 37,000 Homes
- Extensive research and tools
  - Comprehensive toolkits
  - Mortgage risk analysis
  - EU Taxonomy, Level(s), CEN Standards
  - Green valuation