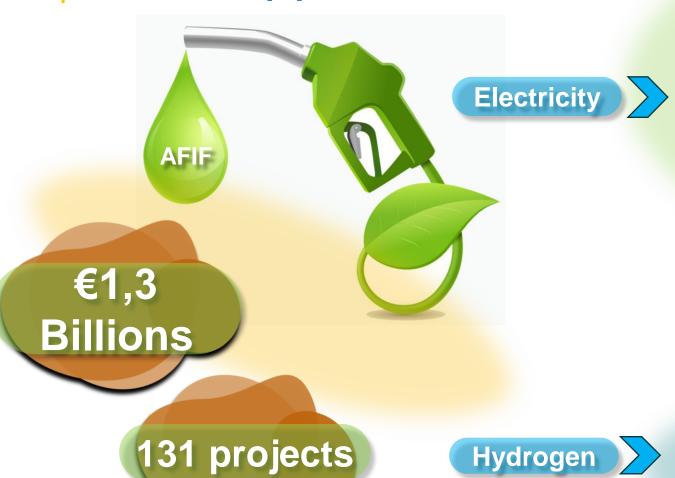

# Alternative Fuels Infrastructure Facility

# **AFIF** support 2021-2023

Recharging points 150kW 24,000

Recharging points 350kW 2,500

63 Electrification Airports

23 Electrification Bus depots

5 Maritime
Ports (OPS)

Hydrogen
Refuelling Stations

200

Electrolysers

32